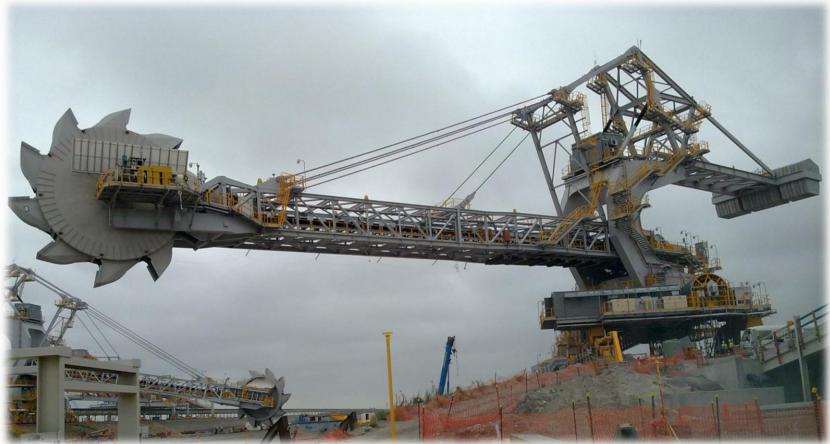

## **General Capacity – Materials Handling**

CASA is an experienced provider of Structural, Mechanical and Piping (SMP) services to the mining industry including:

- Mechanical and Electrical installation of process equipment (crushing, milling etc.).
- Supply, fabrication and on site installation of structural steel and plate-work for machinery supports, conveyor structures, chutes, hoppers and general workshop/administration buildings.

We place emphasis on planning our activities using strict quality control measures and we are able to mobilise promptly to remote sites due to support from our two in-house drafting and fabrication workshops and utilisation of our own fleet of plant/machinery.